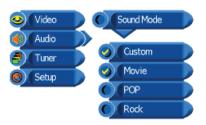

#### Audio

Use this AUDIO setting menu to adjust the sound quality which best corresponds to your listening requirements.

Mode

| OPTION   | DESCRIPTION                                        |
|----------|----------------------------------------------------|
| Volume   | Allows you to adjust the volume add or subtract.   |
| Bass     | Adjust low frequency audio response.               |
| Treble   | Adjust high frequency audio response.              |
| Balance  | Adjust to emphasize left or right speaker balance. |
| Surround | Allows you to select the surround to be ON or OFF. |
| Sound    | Allows you to select the sound mode to             |

Custom, Live, POP, or Rock.